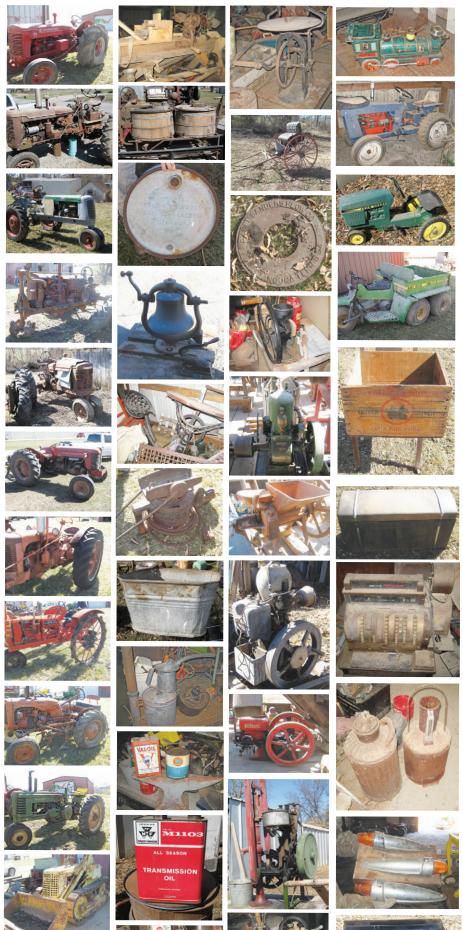

#### **TO BE OFFERED** 12:00 RACTORS & TRAI ERS:

- MF 65 1313 hours original, runs good
- F. 30 for parts M Farmall for parts or salvage 60 Oliver row crop

- Case F 12 Farmall on steel AC CA with 1 row cultivator
- •

AC CA WALL B JD I 9 IH with heater tractor C Farmall Model 34 I Ware loader Oliver engine **MOST OF THESE TRACTORS HAVE NOT BEEN STARTED FOR A WHILE. MOTORS ARE FREE** 

ALL THESE WILL SELL TOGETHER • 6x16 TANDEM CAR TRAILER WITH MONTGOMERY WARD GRINDER DOUBLE TUB WASHER
FULLER JOHNSON WATER PUMP #10 QUAKER MILL

- FAIRFIELD HIT & MISS MOTOR-MONTION MONTION HIT & MISS MOTOR
- WOODEN CORN SHELLER