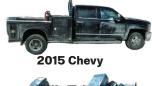

VEHICLES: 2015 4x4 Chevy 1-ton dually diesel with 19,200 miles on new motor: 1999 4x4 Dodge 1-ton dually diesel.

TOOLS: Aluminum headache rack for a pickup; (4) sets of cutting torch hose; (4) 20ft. log chain and others; toter; (4) sets of oxygen/acetyline bottles; torch rack; heavy duty impact sockets 3/4 - 1-5/8, 3/4 drive; DeWalt 9" disc grinder; DeWalt 4" grinder; DeWalt socket set; DeWalt metal chop saw; metal storage boxes; trailer ramps; workbench with vise; truck receivers; pry bars; DeWalt cordless grease gun; Snap-On test light; 3/4" socket set 3/4 - 2"; 5gal jugs of 15-40 motor oil: Chevy oil filters and more.