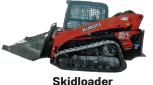

## SUNDAY, APRIL 14TH • 12 NOON

914 Ń 1st Avenue, Winterset, IA

MACHINERY: 2018 Kubota SVL 95-25: Max XD 35ft flatbed trailer, manual folding ramps: Kiefer 30ft flatbed trailer with electric over hydraulic; (2) Land Pride grapple bucket GB3080; 3 pair of skid loader forks; skidloader attachment for moving trailers.