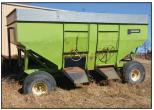

## ESTATE FARM AUCTION

Featuring Modern John Deere Farm Machinery including 7260R Tractor, 7130 Tractor, 3020D Tractor, 520, 620, 720 Tractors, R4030 Sprayer, 1795 CCS 16-31 Row Planter, Vermeeer 605M Baler, Gravity Wagons, Trailers, 2017 Jeep Wrangler, Chevy Pickup, Polaris XP North Star Premium, Polaris 900 HO, Lawn & Garden and Much More!