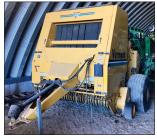

## ESTATE FARM AUCTION

Featuring Modern John Deere Farm Machinery including 7260R Tractor, 7130 Tractor, 3020D Tractor, 520, 620, 720 Tractors, R4030 Sprayer, 1795 CCS 16-31 Row Planter, Vermeeer 605M Baler, Gravity Wagons, Trailers, 2017 Jeep Wrangler, Chevy Pickup, Polaris XP North Star Premium, Polaris 900 HO, Lawn & Garden and Much More!