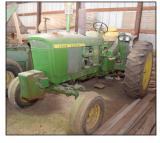

## ESTATE FARM AUCTION

Featuring Modern John Deere Farm Machinery including 7260R Tractor, 7130 Tractor, 3020D Tractor, 520, 620, 720 Tractors, R4030 Sprayer, 1795 CCS 16-31 Row Planter, Vermeeer 605M Baler, Gravity Wagons, Trailers, 2017 Jeep Wrangler, Chevy Pickup, Polaris XP North Star Premium, Polaris 900 HO, Lawn & Garden and Much More!