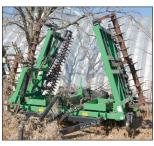

## ESTATE FARM AUCTION

Featuring Modern John Deere Farm Machinery including 7260R Tractor, 7130 Tractor, 3020D Tractor, 520, 620, 720 Tractors, R4030 Sprayer, 1795 CCS 16-31 Row Planter, Vermeeer 605M Baler, Gravity Wagons, Trailers, 2017 Jeep Wrangler, Chevy Pickup, Polaris XP North Star Premium, Polaris 900 HO, Lawn & Garden and Much More!