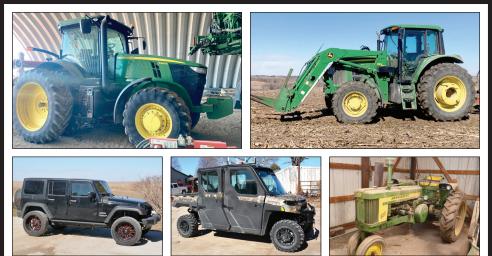

## ESTATE FARM AUCTION

Featuring Modern John Deere Farm Machinery including 7260R Tractor, 7130 Tractor, 3020D Tractor, 520, 620, 720 Tractors, R4030 Sprayer, 1795 CCS 16-31 Row Planter, Vermeeer 605M Baler, Gravity Wagons, Trailers, 2017 Jeep Wrangler, Chevy Pickup, Polaris XP North Star Premium, Polaris 900 HO, Lawn & Garden and Much More!