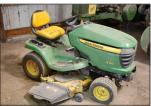

## ESTATE FARM AUCTION

Featuring Modern John Deere Farm Machinery including 7260R Tractor, 7130 Tractor, 3020D Tractor, 520, 620, 720 Tractors, R4030 Sprayer, 1795 CCS 16-31 Row Planter, Vermeeer 605M Baler, Gravity Wagons, Trailers, 2017 Jeep Wrangler, Chevy Pickup, Polaris XP North Star Premium, Polaris 900 HO, Lawn & Garden and Much More!