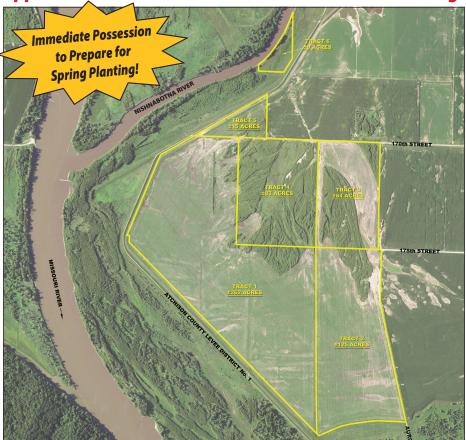

## Missouri Land Auction Featuring 558 Acres ±

Prime Missouri River Bottom Land located West of Watson, MO - Selling in 6 Tracts

Featuring highly productive farmland that also offers opportunities for excellent deer and waterfowl hunting.

Tract 1 - 262 Acres ±

Tract 2 - 125 Acres ±

Tract 3 - 64 Acres ±

Tract 4 - 83 Acres ±

Tract 5 - 15 Acres ±

Tract 6 - 9 Acres ±

Gage & McQuinn, Owners

For complete listings and pictures visit our website **WWW.YOUNGERAUCTION.COM**