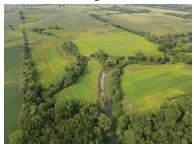

## 72 +/- ACRES

- OFFERING A 72+1- ACRE WELL-TILED CRP FARM IN TAYLOR COUNTY, IA.
- ONLINE-ONLY AUCTION BEGINNING MARCH 8, 2024 @11AM AND ENDING MARCH 15, 2024 @11AM.
- 2.5 MILES WEST OF HWY 148/HWY J20 INTERSECTION.
- THIS PROPERTY OFFERS TOP NOTCH DEER, TURKEY, AND PHEASANT HUNTING.
- EXCELLENT ROW CROP FARM POSSIBILITY WHEN CRP CONTRACT EXPIRES IN 2027.
- ANNUAL CRP RETURN OF \$14,104.
- VERY SOLID 67.5 CSR2 RATING.