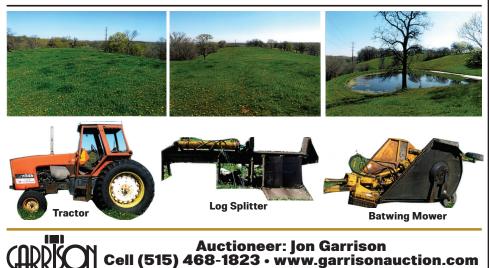

**LAND:** Approximately 22 acres of pasture or a great place to build a house. With new fence on three sides and a nice pond and rural water. This is a very nice property to build a house or pasture.

**TERMS ON LAND:** 10% down day of auction, rest due at closing.

on service

**EQUIPMENT:** 7045 Allis Chalmers tractor; Rhino Batwing mower hydraulic log splitter; Steel fence post; fence bracing; telephone poles for corner post; scrap iron.

**NOTE:** This auction will not take very long, so don't be late. Call auction company to look at land. 515-468-1823.