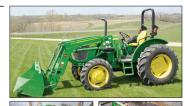

## **TRACTORS**

- 2018 JD 5055 E Tractor, MFWD, equipped with 520M Loader with 7 ft. Bucket, Euro hitch, 278.3 hrs., 9.4-24" front rubber (90%), 16.9-28" rear rubber (90%), 12-spd trans., power reverse, 540 PTO. single hydraulic outlet
- 2014 5100E, MFWD, equipped with Loader and 7 ft. bucket, 650 hrs., one owner, air ride seat, dual hydraulic outlets, 4 - rear wheel weights, 12-spd. trans, with power reverse, 540 PTO, 18.4-30" Goodyear Rubber with fluid, 12.4-24" front rubber (70%), has right hand steps, nice tractor