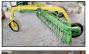

ipment, Tools including Craftsman & Snap-On, Woodworking Equipment

<u>Saturday, June 10, 2023 - 10</u>

Live Online Bidding Available

Auction On Site at 12213 US Hwy 169 Grant City, MO North of Grant City on Hwy, 169 approx, 4-1/2 miles on east side of road.

## **TRACTORS**

- 2018 JD 5055 E Tractor, MFWD, equipped with 520M Loader with 7 ft. Bucket, Euro hitch, 278.3 hrs., 9.4-24" front rubber (90%), 16.9-28" rear rubber (90%), 12-spd trans., power reverse, 540 PTO. single hydraulic outlet
- 2014 5100E, MFWD, equipped with Loader and 7 ft. bucket, 650 hrs., one owner, air ride seat, dual hydraulic outlets, 4 - rear wheel weights, 12-spd. trans, with power reverse, 540 PTO, 18.4-30" Goodyear Rubber with fluid, 12.4-24" front rubber (70%), has right hand steps, nice tractor

































## JACK & NANCY BAKER, OWNERS

Mark Younger, Auctioneer 660-541-1977 Email: yac@youngerauction.com

For complete listings and pictures visit our website

**WWW.YOUNGERAUCTION.COM**