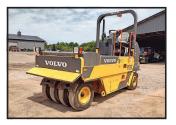

JM9218 '10 John Deere 824K wheel loader

**LK9001** '07 John Deere 350D excavator

**KP9502** '21 JCB 3TS-8W skid steer

JR9461 '19 Volvo PT125C pneumatic roller

**INVENTORY INCLUDES:** dump trucks, wheel loaders, skid steers, excavators, drilling rig, crane truck, pneumatic roller, bucket trucks, tow truck, screening plant, tank truck, forestry bucket trucks, backhoes, cranes, mini excavator, boom lift, track loader, chipper truck and more. All items are sold "AS IS." 10% buyers premium applies.