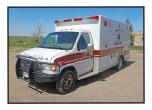

**JG9860** '00 John Deere 310SE backhoe

**LF9007** '95 Fiat-Allis FG85A Series B motor grader

**LF9006** '90 Fiat-Allis FG75A motor grader

**KS9907** '01 Ford E450 Super Duty ambulance

**AUCTION** 

**INVENTORY INCLUDES:** excavators, motor graders, backhoes, pickup trucks, landscape tractor, dozer, wheel loader, digger derrick truck, passenger vehicles, school buses, SUVs, wheel loader, ambulances, water truck and more. *All items are sold "AS IS." 10% buyers premium applies*.