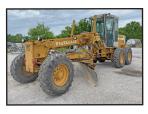

**JG9860** '00 John Deere 310SE backhoe

**LF9007** '95 Fiat-Allis FG85A Series B motor grader

**LF9006** '90 Fiat-Allis FG75A motor grader

**KS9907** '01 Ford E450 Super Duty ambulance

**AUCTION** 

**INVENTORY INCLUDES:** excavators, motor graders, backhoes, pickup trucks, landscape tractor, dozer, wheel loader, digger derrick truck, passenger vehicles, school buses, SUVs, wheel loader, ambulances, water truck and more. *All items are sold "AS IS." 10% buyers premium applies*.