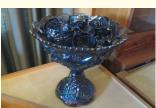

**ANTIQUES AND COLLECTIBLES:** Lots of Carnival water sets; 3 door oak bookcase; Old bottles; Fenton; Carnival glass; Hens on nests; Tabletop tube radio; Wooden trunk; Pink Depression glass; Lorimor & Peru advertising items; Black amethyst; Westmoreland; Vaseline glass; Slag glass; Cabinet jars; Child's Eagle cast iron stove; Griswold and other cast iron items; Large meat grinder; Egg baskets; Ice tongs; and several boxes to unpack.