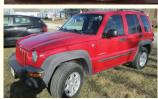

**VEHICLES TO SELL AT 1:30:** 2004 Jeep Liberty Sport 4x4, V6 automatic, like new rubber, air & heat work, 122,900 miles; 1998 Chevrolet 1500 step-side & short box pickup w/350 Vortex motor, 252,000 miles, manual transmission on floor no rust or dents, good rubber, runs great. 2001 Chrysler Voyager van. 201.800 miles.