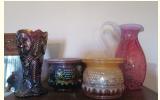

**ANTIQUES AND COLLECTIBLES:** Lots of Carnival water sets; 3 door oak bookcase; Old bottles; Fenton; Carnival glass; Hens on nests; Tabletop tube radio; Wooden trunk; Pink Depression glass; Lorimor & Peru advertising items; Black amethyst; Westmoreland; Vaseline glass; Slag glass; Cabinet jars; Child's Eagle cast iron stove; Griswold and other cast iron items; Large meat grinder; Egg baskets; Ice tongs; and several boxes to unpack.