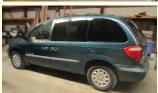

**VEHICLES TO SELL AT 1:30:** 2004 Jeep Liberty Sport 4x4, V6 automatic, like new rubber, air & heat work, 122,900 miles; 1998 Chevrolet 1500 step-side & short box pickup w/350 Vortex motor, 252,000 miles, manual transmission on floor no rust or dents, good rubber, runs great. 2001 Chrysler Voyager van. 201.800 miles.