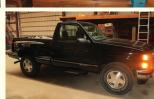

**VEHICLES TO SELL AT 1:30:** 2004 Jeep Liberty Sport 4x4, V6 automatic, like new rubber, air & heat work, 122,900 miles; 1998 Chevrolet 1500 step-side & short box pickup w/350 Vortex motor, 252,000 miles, manual transmission on floor no rust or dents, good rubber, runs great. 2001 Chrysler Voyager van. 201.800 miles.