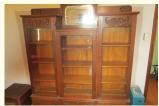

**ANTIQUES AND COLLECTIBLES:** Lots of Carnival water sets; 3 door oak bookcase; Old bottles; Fenton; Carnival glass; Hens on nests; Tabletop tube radio; Wooden trunk; Pink Depression glass; Lorimor & Peru advertising items; Black amethyst; Westmoreland; Vaseline glass; Slag glass; Cabinet jars; Child's Eagle cast iron stove; Griswold and other cast iron items; Large meat grinder; Egg baskets; Ice tongs; and several boxes to unpack.