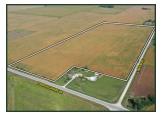

## 903.93 ACRES M/L IN DALLAS COUNTY, IOWA TO BE SOLD IN 12 TRACTS

Saturday, November 13, 2021 at 10:00 AM | Elks Lodge, 2823 Willis Avenue, Perry, Iowa 50220

Peoples Company is honored to represent Dubridge Family Farms, LLC in the sale of 903.93 total acres m/l of prime Dallas County, Iowa farmland carrying a CSR2 rating of mid-to-high 80's! The property will be sold as 12 individual tracts using the "Buyer's Choice" auction method on a price per acre basis. Tracts 1-5 are located southwest of Perry, and Tracts 6-12 are located west of Dallas Center. *Online bidding is available via our mobile app!* 