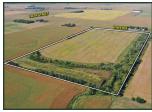

## 903.93 ACRES M/L IN DALLAS COUNTY, IOWA TO BE SOLD IN 12 TRACTS

Saturday, November 13, 2021 at 10:00 AM | Elks Lodge, 2823 Willis Avenue, Perry, Iowa 50220

Peoples Company is honored to represent Dubridge Family Farms, LLC in the sale of 903.93 total acres m/l of prime Dallas County, Iowa farmland carrying a CSR2 rating of mid-to-high 80's! The property will be sold as 12 individual tracts using the "Buyer's Choice" auction method on a price per acre basis. Tracts 1-5 are located southwest of Perry, and Tracts 6-12 are located west of Dallas Center. *Online bidding is available via our mobile app!* 