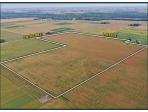

## 903.93 ACRES M/L IN DALLAS COUNTY, IOWA TO BE SOLD IN 12 TRACTS

Saturday, November 13, 2021 at 10:00 AM | Elks Lodge, 2823 Willis Avenue, Perry, Iowa 50220

Peoples Company is honored to represent Dubridge Family Farms, LLC in the sale of 903.93 total acres m/l of prime Dallas County, Iowa farmland carrying a CSR2 rating of mid-to-high 80's! The property will be sold as 12 individual tracts using the "Buyer's Choice" auction method on a price per acre basis. Tracts 1-5 are located southwest of Perry, and Tracts 6-12 are located west of Dallas Center. *Online bidding is available via our mobile app!* 