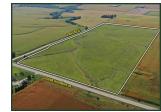

## 903.93 ACRES M/L IN DALLAS COUNTY, IOWA TO BE SOLD IN 12 TRACTS

Saturday, November 13, 2021 at 10:00 AM | Elks Lodge, 2823 Willis Avenue, Perry, Iowa 50220

Peoples Company is honored to represent Dubridge Family Farms, LLC in the sale of 903.93 total acres m/l of prime Dallas County, Iowa farmland carrying a CSR2 rating of mid-to-high 80's! The property will be sold as 12 individual tracts using the "Buyer's Choice" auction method on a price per acre basis. Tracts 1-5 are located southwest of Perry, and Tracts 6-12 are located west of Dallas Center. *Online bidding is available via our mobile app!* 