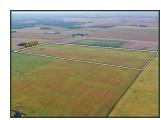

## 903.93 ACRES M/L IN DALLAS COUNTY, IOWA TO BE SOLD IN 12 TRACTS

Saturday, November 13, 2021 at 10:00 AM | Elks Lodge, 2823 Willis Avenue, Perry, Iowa 50220

Peoples Company is honored to represent Dubridge Family Farms, LLC in the sale of 903.93 total acres m/l of prime Dallas County, Iowa farmland carrying a CSR2 rating of mid-to-high 80's! The property will be sold as 12 individual tracts using the "Buyer's Choice" auction method on a price per acre basis. Tracts 1-5 are located southwest of Perry, and Tracts 6-12 are located west of Dallas Center. *Online bidding is available via our mobile app!* 