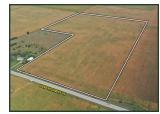

## 903.93 ACRES M/L IN DALLAS COUNTY, IOWA TO BE SOLD IN 12 TRACTS

Saturday, November 13, 2021 at 10:00 AM | Elks Lodge, 2823 Willis Avenue, Perry, Iowa 50220

Peoples Company is honored to represent Dubridge Family Farms, LLC in the sale of 903.93 total acres m/l of prime Dallas County, Iowa farmland carrying a CSR2 rating of mid-to-high 80's! The property will be sold as 12 individual tracts using the "Buyer's Choice" auction method on a price per acre basis. Tracts 1-5 are located southwest of Perry, and Tracts 6-12 are located west of Dallas Center. *Online bidding is available via our mobile app!* 