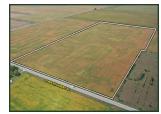

## 903.93 ACRES M/L IN DALLAS COUNTY, IOWA TO BE SOLD IN 12 TRACTS

Saturday, November 13, 2021 at 10:00 AM | Elks Lodge, 2823 Willis Avenue, Perry, Iowa 50220

Peoples Company is honored to represent Dubridge Family Farms, LLC in the sale of 903.93 total acres m/l of prime Dallas County, Iowa farmland carrying a CSR2 rating of mid-to-high 80's! The property will be sold as 12 individual tracts using the "Buyer's Choice" auction method on a price per acre basis. Tracts 1-5 are located southwest of Perry, and Tracts 6-12 are located west of Dallas Center. *Online bidding is available via our mobile app!* 