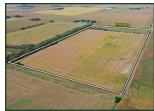

TRACT 9: 75 ACRES M/L 73.51 FSA cropland acres 88.5 CSR2

TRACT 10: 69 ACRES M/L 69.6 FSA cropland acres 87.4 CSR2

TRACT 11: 69.58 ACRES M/L Currently used as pastureland 85.1 CSR2

TRACT 12: 40 ACRES M/L 39.16 FSA cropland acres 88.4 CSR2