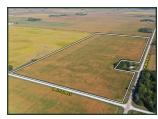

TRACT 5: 80 ACRES M/L 65.64 FSA cropland acres 85.8 CSR2

TRACT 6: 116.51 ACRES M/L 115.52 FSA cropland acres 88.2 CSR2

**TRACT 7: 77.45 ACRES M/L** 77.34 FSA cropland acres 88.2 CSR2

**TRACT 8: 63.77 ACRES M/L** 63.62 FSA cropland acres 88.4 CSR2

TRACT 9: 75 ACRES M/L 73.51 FSA cropland acres 88.5 CSR2

TRACT 10: 69 ACRES M/L 69.6 FSA cropland acres 87.4 CSR2

TRACT 11: 69.58 ACRES M/L Currently used as pastureland 85.1 CSR2

TRACT 12: 40 ACRES M/L 39.16 FSA cropland acres 88.4 CSR2