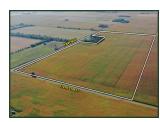

TRACT 1: 80 ACRES M/L 79 FSA cropland acres 87.9 CSR2

TRACT 2: 75 ACRES M/L 75.2 FSA cropland acres 86.8 CSR2

**TRACT 3: 77.62 ACRES M/L** 74.43 FSA cropland acres 84.3 CSR2

TRACT 4: 80 ACRES M/L 63.45 FSA cropland acres 82.4 CSR2

TRACT 5: 80 ACRES M/L 65.64 FSA cropland acres 85.8 CSR2

TRACT 6: 116.51 ACRES M/L 115.52 FSA cropland acres 88.2 CSR2

**TRACT 7: 77.45 ACRES M/L** 77.34 FSA cropland acres 88.2 CSR2

**TRACT 8: 63.77 ACRES M/L** 63.62 FSA cropland acres 88.4 CSR2