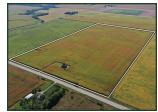

## 903.93 ACRES M/L IN DALLAS COUNTY, IOWA TO BE SOLD IN 12 TRACTS

Saturday, November 13, 2021 at 10:00 AM | Elks Lodge, 2823 Willis Avenue, Perry, Iowa 50220

Peoples Company is honored to represent Dubridge Family Farms, LLC in the sale of 903.93 total acres m/l of prime Dallas County, Iowa farmland carrying a CSR2 rating of mid-to-high 80's! The property will be sold as 12 individual tracts using the "Buyer's Choice" auction method on a price per acre basis. Tracts 1-5 are located southwest of Perry, and Tracts 6-12 are located west of Dallas Center. *Online bidding is available via our mobile app!* 