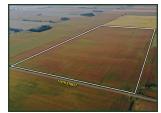

TRACT 1: 80 ACRES M/L 79 FSA cropland acres 87.9 CSR2

TRACT 2: 75 ACRES M/L 75.2 FSA cropland acres 86.8 CSR2

**TRACT 3: 77.62 ACRES M/L** 74.43 FSA cropland acres 84.3 CSR2

TRACT 4: 80 ACRES M/L 63.45 FSA cropland acres 82.4 CSR2