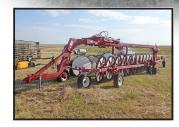

## FARM AUCTION



866.608.9283



## WEDNESDAY, OCTOBER 13

Bidding starts to close at 10 a.m. CDT



**DI5722** '16 New Holland SR260 windrower



KX9405 '93 CAT Challenger 75C tractor



**KI9618** '11 AGCO 8200 flex head



KI9613 '05 Gleaner R55 RWA combine



**DI5723** '14 New Holland Roll-Belt 560 Spec.Crop baler



**DN5981** Kubota L3400HST MFWD tractor



JQ9630 '95 CAT Challenger 85C tractor



**KK9197** '01 John Deere 567 round baler



DI5729 Titan OK Corral



DI5727 Rowse hay rake

**IR9144** '10 WW livestock trailer

**BID NO** 

**INVENTORY INCLUDES:** tractors, combines, livestock trailers, grain carts, flex heads, round balers, hay rakes, rock picker, grain cart, rotary mowers, applicator cab and chassis, feed mixers, disc mowers, bale processor, feed delivery trucks and more. *All items are sold "AS IS." 10% buyers premium applies.* 

## purplewave.com

DI5720 '98 New Holland 8970 MFWD tractor