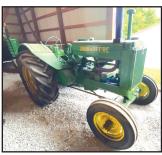

## **MACHINERY AUCTION**

Featuring Case IH 335 Magnum Tractor, IH 986 w/Loader, John Deere 4850, John Deere 3155 w/Loader, Farmall Super C. Ford 9N. John Deere B, Farmall H, Farmall F-20, 3 - Massey Harris 22; Trailers, Livestock, Silage and Fencing Equipment, Grain Handling Equipment, Farm Miscellaneous, Antique Farm Equipment including McCormick 2-row Planter, 1934 Hobart Army Welder/Generator

**100+ Antique Collector Tractors** Minneapolis Moline, John Deere,

Twin Cities, McCormick Deering, Farmall and more.

Sat. August 21 • 10:30 am

Younger Auction Gallery, 312 E. South Hills Dr., Maryville, MO