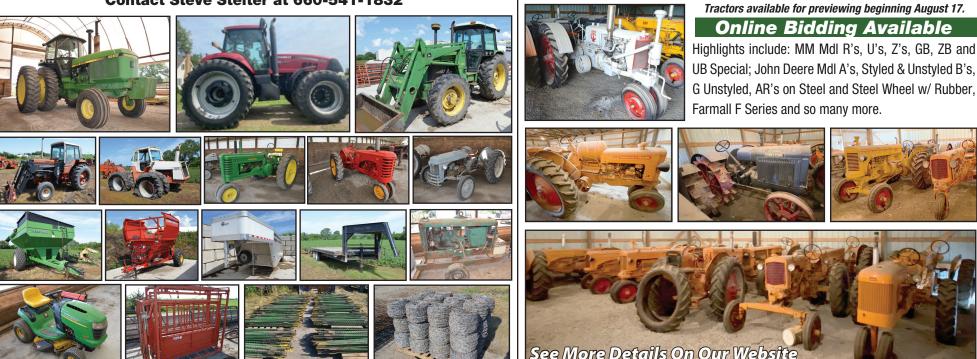

## **MACHINERY AUCTION**

Featuring Case IH 335 Magnum Tractor, IH 986 w/Loader, John Deere 4850, John Deere 3155 w/Loader, Farmall Super C. Ford 9N. John Deere B, Farmall H, Farmall F-20, 3 - Massey Harris 22; Trailers, Livestock, Silage and Fencing Equipment, Grain Handling Equipment, Farm Miscellaneous, Antique Farm Equipment including McCormick 2-row Planter, 1934 Hobart Army Welder/Generator

## Thursday, August 12 • 10 am

1/4 mi. South of 12991 Katy Rd., Hopkins, MO • Online Bidding Available **Ruth Stetler Estate** 

Contact Steve Stelter at 660-541-1832

**Huge Tractor Auction** 

Jim Tabor's Life Long Collection

**100+ Antique Collector Tractors** Minneapolis Moline, John Deere,

Twin Cities, McCormick Deering, Farmall and more.

Sat. August 21 • 10:30 am

Younger Auction Gallery, 312 E. South Hills Dr., Maryville, MO